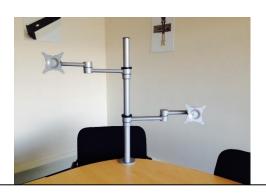

## Product description

ABL's 710mm pole is an additional extra for our FSA monitor arm range. Longer than our standard 410mm, the 710mm pole allows for more possible arrangements of monitor arms and can cater for the needs of a taller person. Compatible with FSA1, 2 and 3 and allows the configuration of the FSA4, 5, and 6. Available in Silver or White.

## Product specification

**Dimensional Specifications:** 

Pole length: 710mm Pole Diameter: 40mm

Available in Silver or White.

Compatible with FSA's edge desk, through desk and top fix clamps.

Did you know that we are WEEE Compliant? Call our friendly team on 01933 400 080 for more info