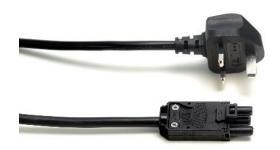

## Product description

ABL's mains leads are compatible with all ABL power modules. They come in various lengths to suit the requirements of any office. Easy to detach and exchange for a different length

## Product specification

Electrical Specifications: Dimensional Specifications:

UK Plug Female Wieland Width: 1.5mm

13 amp fused 3 Pole Connection Lengths availability: 1m to 10m

Please note that all power products are fused at either 3.15 amps or 5 amps in accordance with BS6396.