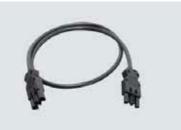

## **Power Leads**

ABL Connector leads are leads are used to connect multiple modules, whether via a distribution block or as an extension of the module's provided fly lead.

The connector lead will allow more flexibility in setting up workspaces. ABL's Connector Leads are compatible with all our power modules and mains leads.

## **SPECIFICATION:**

CABLE TYPE: H05VV-F CABLE CORE: 3 x 1.5mm CURRENT RATING: 16A VOLTAGE RATING: 250V AC 1st CONNECTOR TYPE: Male 3 Pole 2nd CONNECTOR TYPE: Female 3 Pole COLOURS: Black, White

ABL Connector leads are available in 0.5 - 10.0m lengths.