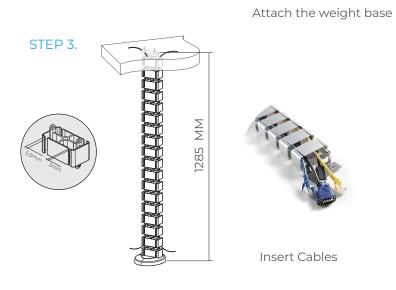

NO EXPERT INSTALLATION REQUIRED

• 30 SEGMENTS, ALLOWING FOR A MAXIMUM LENGTH OF 1285 MM

## TECHNICAL

Product Category: Rank: Material:

Colour:

STEP 2. Add or substruct vertebrae

Maximum height:

Number of segments: Segment size: Base diameter: Cable Management Spine Standard Plastic, Steel

Black, White or Gloss Grey 1290 mm