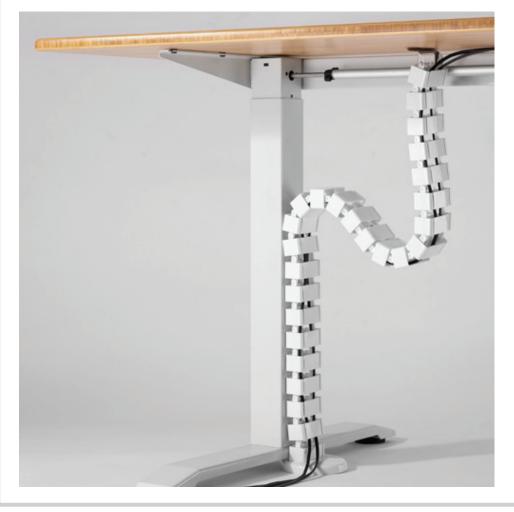

## HASP Height-adjustable Cable Spine

ABL's height-adjustable cable spines have been developed to work with sit/stand desks.

Its flexible design keeps all your cables and wires organized and free from damage and knots.

HASP sit/stand cable spine is available in three colours (black, white and silver) and provides an organized, neat finish to any office.

AVAILABLE COLOUR