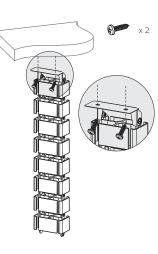

xible design keeps all your cables and wires organized and free from damage and knots.

HASP sit/stand cable spine is available in three colours (black, white and silver) and provides an organized, neat finish to any office.





AVAILABLE COLOUR

## USP

- PREMIUM CATEGORY CABLE MANAGEMENT
- CABLE ORGANISER & HIDER: KEEP CABLES CONCEALED AND
- PROTECT CABLES FROM THE WEAR AND TEAR
- MODULAR VERTEBRAE STRUCTURE: ALLOWS USERS TO ADD
- OR SUBTRACT INDIVIDUAL VERTEBRAE AS REQUIRED
- QUAD ENTRYWAY DESIGN: ENABLES CABLE SEPARATION
- WEIGHTED BASE WITH STEEL BLOCK OFFERS EXTRA STABILITY
- EASY SETUP: TOOL-FREE ASSEMBLY IN MINUTES,

NO EXPERT INSTALLATION REQUIRED

• 30 SEGMENTS, ALLOWING FOR A MAXIMUM LENGTH OF 1285 MM

## **INSTALLATION**

STEP 1. Attach the brackets using the provided screws







## TECHNICAL

Product Category: Rank: Material:

Colour:

STEP 2. Add or substruct vertebrae

Maximum height:

Number of segments: Segment size: Base diameter: Cable Management Spine Standard Plastic, Steel

Black, White or Gloss Grey 1290 mm

30 67mm x 35mm 130 mm