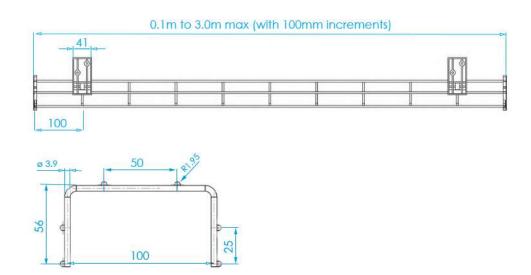

## FEATURES

- Available in cut lengths to suit your individual needs (100mm increments, starting from 0.1m to 3.0m max)
- Comes with matching plastic fixings allowing access to one side
- Supplied complete with self-drilling screws
- Available in two widths: 100mm and 150mm wide

## DIMENSIONS