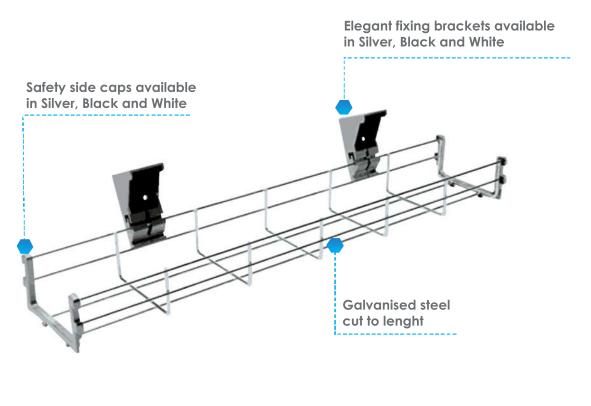

ABL's Wire Basket provides a sleek finish to the office desk and allows a range of cables and the popular under desk PMK power module to sit neatly to avoid damages. Wire Baskets are easy to install via the fixing brackets provided. The chrome finished basket will help keep cables tidy, reduce knots and prevent trip hazards.

## FEATURES

- Available in cut lengths to suit your individual needs (100mm increments, starting from 0.1m to 3.0m max)
- Comes with matching plastic fixings allowing access to one side
- Supplied complete with self-drilling screws
- Available in two widths: 100mm and 150mm wide