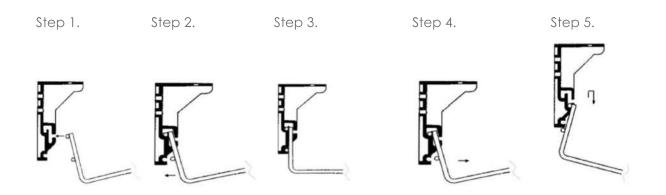

## **INSTALLATION**

The same bracket is used for both under desk (top) and modesty panel fixing. If extra space is needed, for example to access sockets, the basket may be moved to position 5 whilst access is required.

Always return to position 3 when work is completed.

|  | Status: Approved | Approved by: S. Savković | Document ID: T_WB_0_rev0 | Page 2 |
|--|------------------|--------------------------|--------------------------|--------|
|--|------------------|--------------------------|--------------------------|--------|