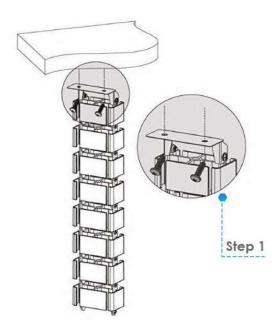

cable spines have been developed to work with sit/stand desks. Its flexible design keeps all your cables and wires organized and free from damage and knots. HASP sit/stand cable spine is available in three colours (black, white and silver) and provides an organized, neat finish to any office.



#### FEATURES

- Premium category cable management
- Cable Organizer & Hider: keep cables concealed and protect cables from the wear and tear
- Modular Vertebrae Structure: allows user to add or subtract individual vertebra as required
- Quad Entryway Design: enables cable separation
- Weighted Base with Steel Block: offers extra stability
- Easy Setup: tols-free assembly in minutes, no expert installation required
- 30 segments





HEIGHT-ADJUSTABLE CABLE SPINE

### INSTALLATION AND DIMENSIONS







#### SPECIFICATIONS

- Maximum Height 1290mm
- Base Diameter 130mm
- Segment Size- 67mm x 35mm
- Number Of Segments 30
- Internal Segment Size 20mm x 4mm