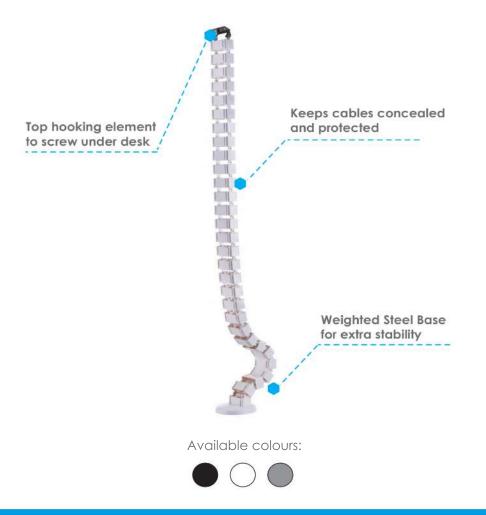

#### FEATURES

- Premium category cable management
- Cable Organizer & Hider: keep cables concealed and protect cables from the wear and tear
- Modular Vertebrae Structure: allows user to add or subtract individual vertebra as required
- Quad Entryway Design: enables cable separation
- Weighted Base with Steel Block: offers extra stability
- Easy Setup: tols-free assembly in minutes, no expert installation required
- 30 segments