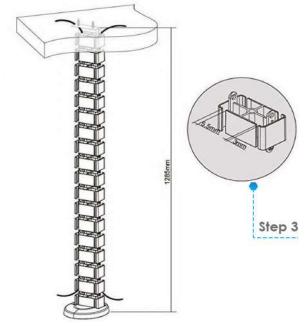

### INSTALLATION AND DIMENSIONS

#### SPECIFICATIONS

- Maximum Height 1290mm
- Base Diameter 130mm
- Segment Size- 67mm x 35mm
- Number Of Segments 30
- Internal Segment Size 20mm x 4mm