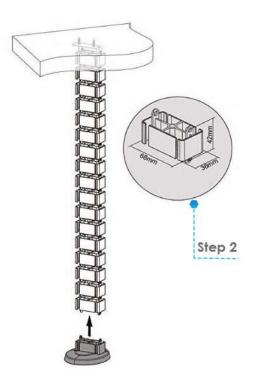

### INSTALLATION AND DIMENSIONS

#### SPECIFICATIONS

- Maximum Height 1290mm
- Base Diameter 130mm
- Segment Size- 67mm x 35mm
- Number Of Segments 30
- Internal Segment Size 20mm x 4mm