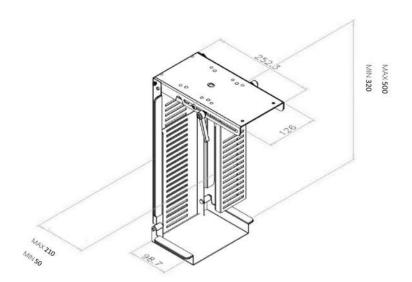

## **DIMENSIONS**

## **FEATURES**

- For use on 25mm thick Desk Tops, simply fold out and fix to desk with screws provided
- Weight capacity 20Kg (subject to desk material)
- Height adjustment from approx 320mm to 500mm
- Width adjustment for 50mm to 77mm, 100mm to 110mm or 128mm to 210mm
- Adjust height using unique captive foot
- Made of steel