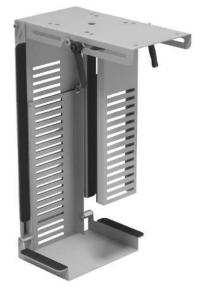

## **BCPU**

CPU holders are used to keep the CPU case up and off the ground avoiding dust or dirt with effortless adjusting and greater accessibility to ports and cables. The height and depth adjustabilit guarantees compatibility and they fit most sizes and shapes of PC computer cases. Simple and effortless installation saves much time.

## **FEATURES**

- For use on 25mm thick Desk Tops, simply fold out and fix to desk with screws provided
- Weight capacity 20Kg (subject to desk material)
- Height adjustment from approx 320mm to 500mm
- Width adjustment for 50mm to 77mm, 100mm to 110mm or 128mm to 210mm
- Adjust height using unique captive foot
- Made of steel