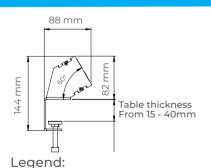

### USP

- · CERTIFIED WITH IEC 60884-1:2002 + A1:2006 AND IEC 60884-2-7:2011 + A1:2013 (EUROPE), COMPLIES WITH BS5733 (UK)
- · THE MODULE USES ELEGANT, METAL CLAMPS THAT CAN BE EASILY INSTALLED UNDER THE DESK
- DESIGNED TO FIT DESK THICKNESS BETWEEN 15 AND 40MM.
- · AVAILABLE WITH 35W USB A+C CHARGER (PD & QC)
- · AVAILABLE WITH A CHOICE OF COUNTRY-SPECIFIC AC POWER SOCKETS
- · AVAILABLE WITH THE INTERCHANGEABLE MULTIMEDIA PLATE (IMP) SYSTEM

### **STANDARD DIMENSIONS**

Note: All sockets, except UK and Universal type, are manufactured without half blank plate (C). The module length depends on the required configuration and socket type.

A = 53,2 mm, B = 26,6 mm, C = 13,3 mm