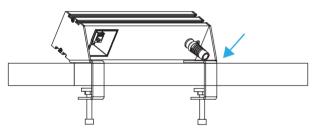

### **INSTALLATION**

STEP 1 - Place the module onto the edge of the desk

STEP 2 - Use Allen Key to fix the module onto the desk