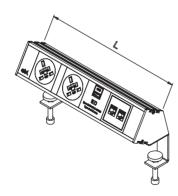

## ON desk power module

A complete on-desk solution that suits the most demanding project requirements no matter what desk surface, so the workspace will never be short of safe and easily accessible power and charging facilities.

Effortless installation provided with integrated metal clamps, with black or white side caps to match the module's colour.

Flexi may be specified with the full range of interchangeable multimedia connections, fast chargers and country-specific AC power sockets compliant with the relevant international standards.

#### **AVAILABLE SOCKET TYPES:**

**AVAILABLE MEDIA CONNECTIONS:** 

**FASCIAS & END CAPS** 