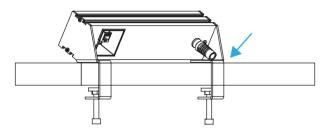

### **INSTALLATION**

STEP 1 - Place the module onto the edge of the desk

STEP 2 - Use Allen Key to fix the module onto the desk