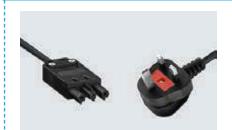

## **ML UK PLUG - SPECIFICATION:**

**CABLE TYPE:** H05VV-F **CABLE CORE:** 3 x 1.5mm **CURRENT RATING: 13A VOLTAGE RATING: 230V AC** MAINS PLUG TYPE: UK

**CONNECTOR TYPE:** Female 3 Pole

**COLOURS:** Black, White