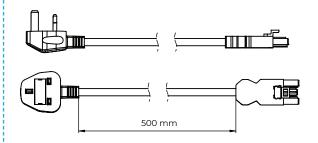

## **ML UK PLUG - SPECIFICATION:**

**CABLE TYPE:** H05VV-F **CABLE CORE:** 3 x 1.5mm **CURRENT RATING: 13A VOLTAGE RATING: 230V AC** MAINS PLUG TYPE: UK

**CONNECTOR TYPE:** Female 3 Pole

**COLOURS:** Black, White