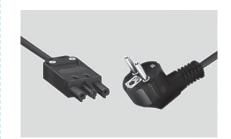

## **ML SCHUKO PLUG - SPECIFICATION:**

**CABLE TYPE:** H05VV-F CABLE CORE: 3 x 1.5mm **CURRENT RATING: 16A VOLTAGE RATING: 250V AC** MAINS PLUG TYPE: Schuko

**CONNECTOR TYPE:** Female 3 Pole

**COLOURS:** Black, White