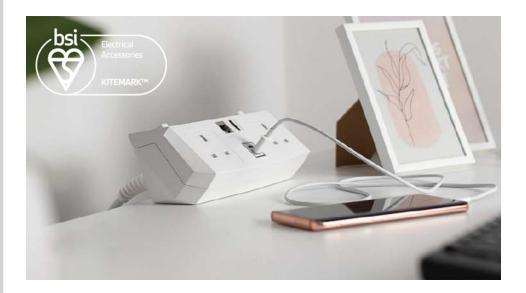

# ON desk power module

TRM is the ultimate solution for power and data distribution in all offices and meeting rooms where reliable product and extra safety are of paramount importance.

TRM is a thermal reset power module certified with BS5733 and KM 686563, manufactured 100% in-house which allows full quality control over the components and processes.

Two UK sockets with individual On/Off switches, resettable 3A circuit breakers, a dual USB port type A+C and desk fixing c-clamp are packed into the sleek design, that allows easy access to utilities.

## USP

- · CERTIFIED WITH BS5733, KM 686563
- TWO UK SOCKETS HAVE RESETTABLE 3A THERMAL FUSES AND INDIVIDUAL ON/OFF SWITCHES
- · AVAILABLE WITH 35W USB A+C CHARGER (PD & QC)
- TWO DATA BLANKS CAN INCLUDE RJ45 CAT6A, USB 3.0, USB TYPE C. OR HDMI COUPLERS
- THE MODULE IS SUPPLIED WITH A C-CLAMP DESIGNED TO FIT DESK THICKNESS FROM 15 TO 45 MM