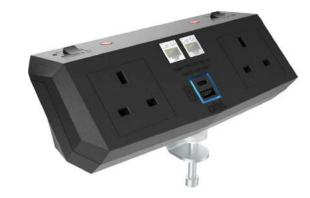

Two UK sockets with individual On/Off switches, resettable 3A circuit breakers, a dual USB port type A+C and desk fixing c-clamp are packed into the sleek design, that allows easy access to utilities.

## USP

- · CERTIFIED WITH BS5733, KM 686563
- TWO UK SOCKETS HAVE RESETTABLE 3A THERMAL FUSES AND INDIVIDUAL ON/OFF SWITCHES
- · AVAILABLE WITH 35W USB A+C CHARGER (PD & QC)
- TWO DATA BLANKS CAN INCLUDE RJ45 CAT6A, USB 3.0, USB TYPE C. OR HDMI COUPLERS
- THE MODULE IS SUPPLIED WITH A C-CLAMP DESIGNED TO FIT DESK THICKNESS FROM 15 TO 45 MM

## **INSTALLATION**

STEP 1 - Place the module onto the edge of the desk STEP 2 - Place the clamp onto the back of the module

and tighten it using Allen Key