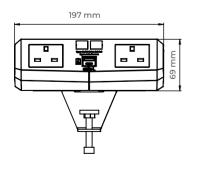

## **STANDARD DIMENSIONS**

Two UK sockets with individual On/Off switches, resettable 3A circuit breakers, a dual USB port type A+C and desk fixing c-clamp are packed into the sleek design, that allows easy access to utilities.