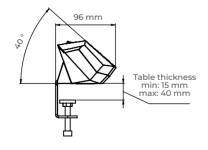

## **INSTALLATION**

STEP 1 - Place the module onto the edge of the desk STEP 2 - Place the clamp onto the back of the module

and tighten it using Allen Key

## USP

- · CERTIFIED WITH BS5733, KM 686563
- TWO UK SOCKETS HAVE RESETTABLE 3A THERMAL FUSES AND INDIVIDUAL ON/OFF SWITCHES
- · AVAILABLE WITH 35W USB A+C CHARGER (PD & QC)
- TWO DATA BLANKS CAN INCLUDE RJ45 CAT6A, USB 3.0, USB TYPE C. OR HDMI COUPLERS
- THE MODULE IS SUPPLIED WITH A C-CLAMP DESIGNED TO FIT DESK THICKNESS FROM 15 TO 45 MM