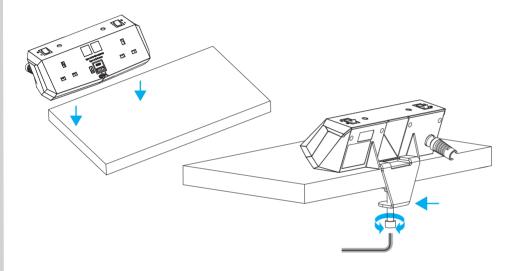

## **INSTALLATION**

STEP 1 - Place the module onto the edge of the desk STEP 2 - Place the clamp onto the back of the module

and tighten it using Allen Key