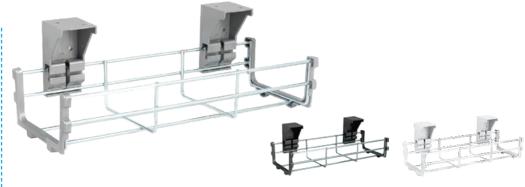

AVAILABLE COLOURS:

\*Contact us for more information

## **USP**

- AVAILABLE IN CUT LENGTHS TO SUIT YOUR INDIVIDUAL NEEDS (200MM INCREMENTS STARTING FROM 0.6M TO 1.8M MAX)
- · AVAILABLE IN TWO WIDTHS: 100 MM AND 150 MM WIDE
- · SUPPLIED COMPLETE WITH SELF-DRILLING SCREWS
- · SAFETY SIDE CAPS AVAILABLE IN SILVER, BLACK AND WHITE
- · COMES WITH MATCHING PLASTIC FIXINGS ALLOWING ACCESS TO ONE SIDE