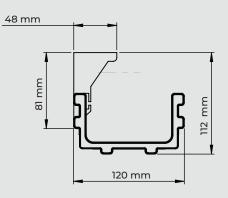

### **DIMENSIONS**

## **USP**

- AVAILABLE IN CUT LENGTHS TO SUIT YOUR INDIVIDUAL NEEDS (200MM INCREMENTS STARTING FROM 0.6M TO 1.8M MAX)
- · AVAILABLE IN TWO WIDTHS: 100 MM AND 150 MM WIDE
- · SUPPLIED COMPLETE WITH SELF-DRILLING SCREWS
- · SAFETY SIDE CAPS AVAILABLE IN SILVER, BLACK AND WHITE
- · COMES WITH MATCHING PLASTIC FIXINGS ALLOWING ACCESS TO ONE SIDE