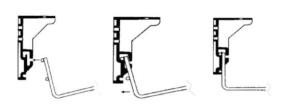

## **INSTALLATION**

STFP 1. STFP 2. STEP 3. STFP 4.

STEP 5.

The same bracket is used for both: under desk (top) and modesty panel fixing.

If extra space is needed, for example to access sockets, the basket may be moved to position 5 whilst access is required.

Always return to position 3 when work is completed.