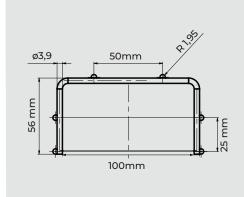

### **DIMENSIONS**

## **USP**

- AVAILABLE IN CUT LENGTHS TO SUIT YOUR INDIVIDUAL NEEDS (200MM INCREMENTS STARTING FROM 0.6M TO 1.8M MAX)
- · AVAILABLE IN TWO WIDTHS: 100 MM AND 150 MM WIDE
- · SUPPLIED COMPLETE WITH SELF-DRILLING SCREWS
- · SAFETY SIDE CAPS AVAILABLE IN SILVER, BLACK AND WHITE
- · COMES WITH MATCHING PLASTIC FIXINGS ALLOWING ACCESS TO ONE SIDE