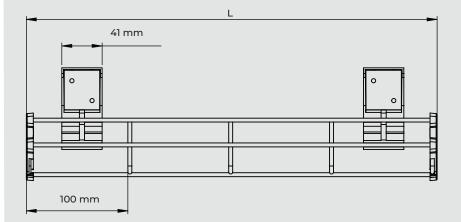

### **DIMENSIONS**

## **USP**

- AVAILABLE IN CUT LENGTHS TO SUIT YOUR INDIVIDUAL NEEDS (200MM INCREMENTS STARTING FROM 0.6M TO 1.8M MAX)
- · AVAILABLE IN TWO WIDTHS: 100 MM AND 150 MM WIDE
- · SUPPLIED COMPLETE WITH SELF-DRILLING SCREWS
- · SAFETY SIDE CAPS AVAILABLE IN SILVER, BLACK AND WHITE
- · COMES WITH MATCHING PLASTIC FIXINGS ALLOWING ACCESS TO ONE SIDE