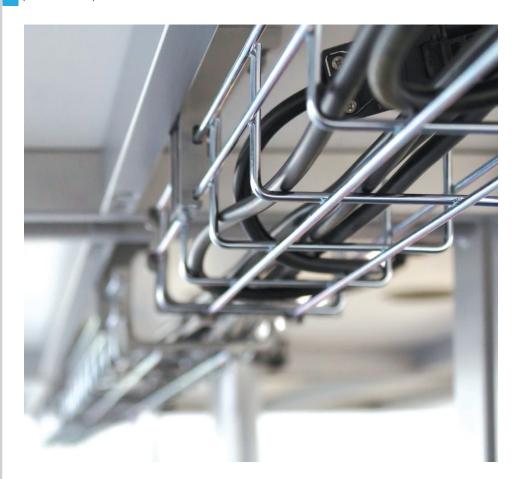

# **Cable Management**

ABL's Wire Basket provides a sleek finish to the office desk and allows a range of cables and our under desk power modules to sit neatly to avoid damages.

Wire Baskets are easy to install via the fixing brackets provided. The chrome finished basket will help keep cables tidy, reduce knots and prevent trip hazards.