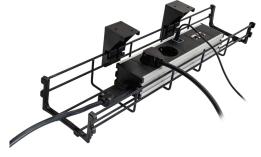

# **Cable Management**

ABL's Wire Basket provides a sleek finish to the office desk and allows a range of cables and our under desk power modules to sit neatly to avoid damages.

Wire Baskets are easy to install via the fixing brackets provided. The chrome finished basket will help keep cables tidy, reduce knots and prevent trip hazards.

## **USP**

- AVAILABLE IN CUT LENGTHS TO SUIT YOUR INDIVIDUAL NEEDS (200MM INCREMENTS STARTING FROM 0.6M TO 1.8M MAX)
- · AVAILABLE IN TWO WIDTHS: 100 MM AND 150 MM WIDE
- · SUPPLIED COMPLETE WITH SELF-DRILLING SCREWS
- · SAFETY SIDE CAPS AVAILABLE IN SILVER, BLACK AND WHITE
- · COMES WITH MATCHING PLASTIC FIXINGS ALLOWING ACCESS TO ONE SIDE