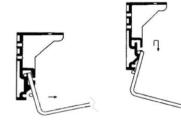

## **INSTALLATION**

STFP 1. STFP 2. STEP 3. STFP 4.

STEP 5.

The same bracket is used for both: under desk (top) and modesty panel fixing.

If extra space is needed, for example to access sockets, the basket may be moved to position 5 whilst access is required.

Always return to position 3 when work is completed.